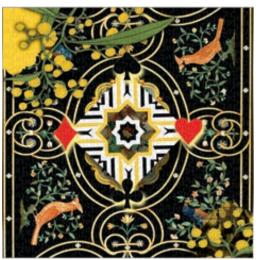

2-Sided 250 Piece Puzzle - Maison de jeu Suggested Retail \$35.00 2 Sided puzzle with spot UV on both sides Alternating silver and gold gilded edges on puzzle Lacroix 52 playing cards image on side one Maison de jeu image on side two 2 piece box with spot UV and printed interiors Puzzle size 20 x 20", 508 x 508mm Box size 8 3/4 x 8 3/4", 225 x 225mm