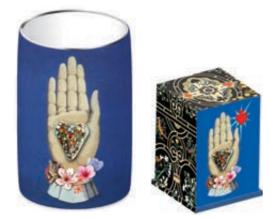

Porcelain Pen Pot - Maison de jeu Suggested Retail \$28.00 Small porcelain pen pot with Maison de jeu graphic Platinum gilded edge & gold logo on base 2-Piece decorative box Size 3 x 3 3/4 x 3", 76 x 85 x 76 mm