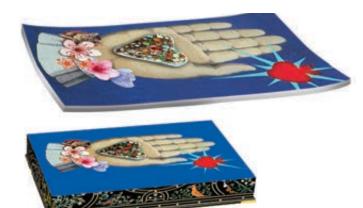

## SPRING 2018 PREVIEW AVAILABLE JANUARY 1, 2018

Porcelain Tray - Maison de jeu Suggested Retail \$40.00 Medium sized porcelain tray with Maison de jeu graphic Platinum gilded edge & gold logo on base 2-Piece decorative box Size 7 1/4 x 4 3/4", 190 x 120mm