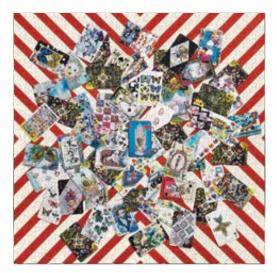

2-Sided 250 Piece Puzzle - Maison de jeu Suggested Retail \$35.00 2 Sided puzzle with spot UV on both sides Alternating silver and gold gilded edges on puzzle Lacroix 52 playing cards image on side one Maison de jeu image on side two 2 piece box with spot UV and printed interiors Puzzle size 20 x 20", 508 x 508mm Box size 8 3/4 x 8 3/4", 225 x 225mm